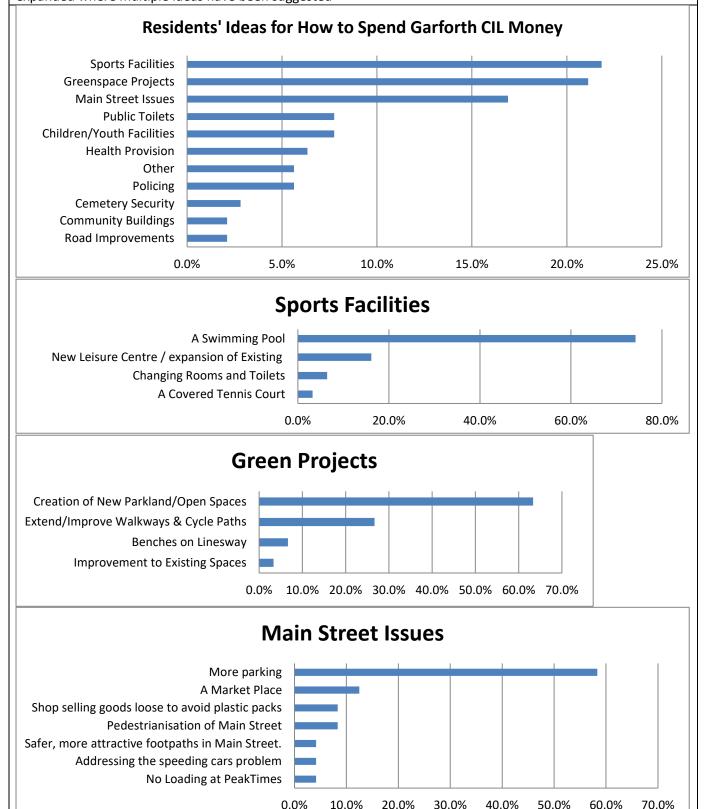

At the recent Garforth Gala we asked visitors how they would spend the CIL money generated by the Ninelands Lane development. We received nearly 150 suggestions and they are summarised below and individual sections expanded where multiple ideas have been suggested