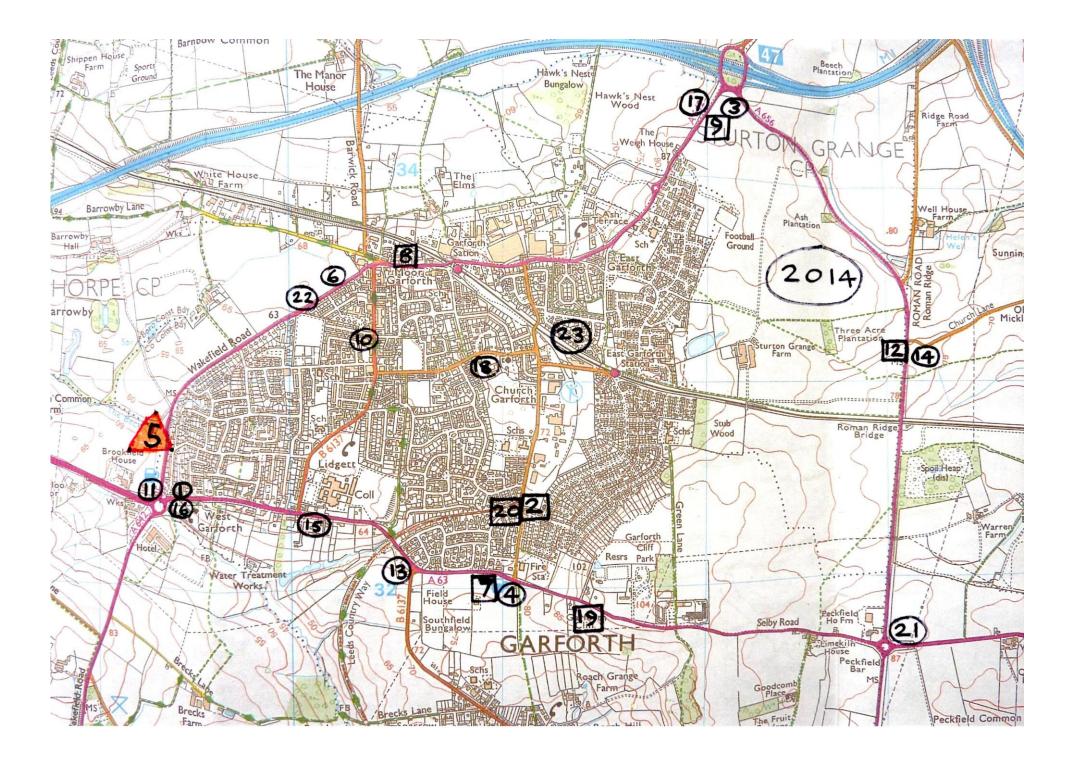

## Traffic accidents in Garforth in 2014 (subject to finalisation)

within A642, A63 and A656

(not including those on M1)

| Number on map | Date               | Time of day | Severity | No. of vehicles | No. of casualties | Notes                       |
|---------------|--------------------|-------------|----------|-----------------|-------------------|-----------------------------|
| 1             | Friday, 21Feb      | 15:30       | Slight   | 2               | 1                 | Car and cyclist             |
| 2             | Monday, 24 Feb     | 16:05       | Serious  | 2               | 1                 | Car and cyclist             |
| 3             | Friday, 21 March   | 08:00       | Slight   | 2               | 2                 | 2 cars                      |
| 4             | Friday, 21 March   | 10:00       | Slight   | 2               | 2                 | 2 cars                      |
| 5             | Saturday, 29 March | 13:15       | FATAL    | 2               | 1                 | Car and motorbike           |
| 6             | Wednesday, 1 Jan   | 11:55       | Slight   | 2               | 1                 | 2 cars                      |
| 7             | Saturday, 4 Jan    | 09:35       | Serious  | 2               | 1                 | 2 cars                      |
| 8             | Saturday, 3 May    | 17:55       | Serious  | 2               | 1                 | Car and cyclist             |
| 9             | Thursday, 15 May   | 18:40       | Serious  | 2               | 1                 | Car and cyclist             |
| 10            | Sunday, 15 June    | 15:10       | Slight   | 2               | 1                 | Car and van                 |
| 11            | Friday, 20 June    | 17:35       | Slight   | 2               | 1                 | Car and cyclist             |
| 12            | Sunday, 29 June    | 15:24       | Serious  | 1               | 1                 | Car (positive breath test)  |
| 13            | Saturday, 19 July  | 10:50       | Slight   | 3               | 3                 | 3 cars                      |
| 14            | Friday, 25 July    | 20:45       | Slight   | 2               | 2                 | 2 cars                      |
| 15            | Saturday, 2 Aug    | 13:30       | Slight   | 3               | 1                 | 3 cars                      |
| 16            | Friday, 22 Aug     | 06:40       | Slight   | 2               | 1                 | 2 cars                      |
| 17            | Sunday, 12 Oct     | 00:25       | Slight   | 2               | 4                 | 2 cars                      |
| 18            | Monday, 20 Oct     | 15:30       | Slight   | 1               | 1                 | Car and pedestrian          |
| 19            | Thursday, 13 Nov   | 15:00       | Serious  | 2               | 1                 | Car and cyclist             |
| 20            | Saturday, 22 Nov   | 13:40       | Serious  | 1               | 1                 | Car and pedestrian          |
| 21            | Tuesday, 2 Dec     | 17:45       | Slight   | 2               | 1                 | 2 cars                      |
| 22            | Saturday, 6 Dec    | 11:15       | Slight   | 2               | 2                 | 2 cars                      |
| 23            | Friday, 12 Dec     | 08:10       | Slight   | 1               | 1                 | Car and pedestrian (age 11) |