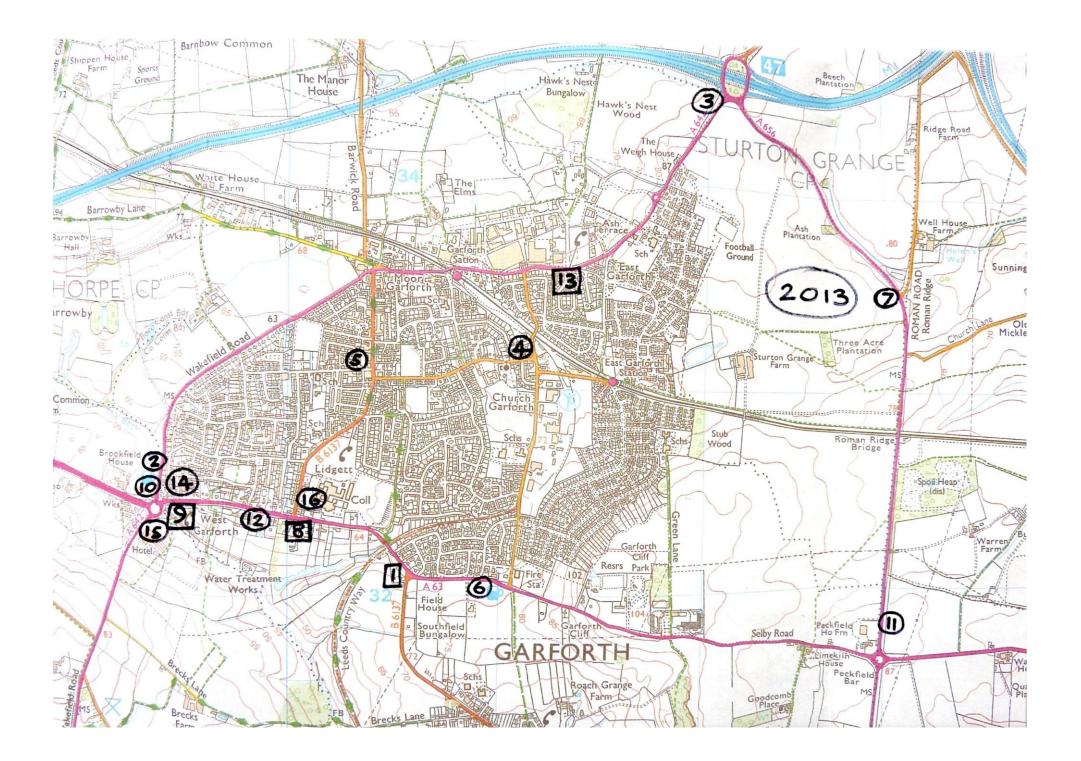

## **Traffic accidents in Garforth in 2013**

within A642, A63 and A656

(not including those on M1)

| Number on map | Date               | Time of day | Severity | No. of vehicles | No. of casualties | Notes                      |
|---------------|--------------------|-------------|----------|-----------------|-------------------|----------------------------|
| 1             | Sunday, 6 Jan      | 13:45       | Serious  | 4               | 2                 | 3 cars, 1 motorbike        |
| 2             | Thursday, 10 Jan   | 18:25       | Slight   | 2               | 1                 | 2 cars                     |
| 3             | Friday, 1 Feb      | 14:20       | Slight   | 2               | 1                 | 2 cars                     |
| 4             | Tuesday, 5 Feb     | 15:25       | Slight   | 2               | 3                 | 2 cars                     |
| 5             | Tuesday, 12 Feb    | 16:20       | Slight   | 2               | 2                 | 2 cars                     |
| 6             | Saturday, 27 April | 10:00       | Slight   | 2               | 1                 | Cyclist                    |
| 7             | Monday, 8 July     | 17:10       | Slight   | 2               | 3                 | 2 cars                     |
| 8             | Monday, 8 July     | 22:05       | Serious  | 1               | 1                 | 1 car                      |
| 9             | Monday, 1 July     | 19:10       | Serious  | 2               | 1                 | Car and motorbike          |
| 10            | Wednesday, 31 July | 11:59       | Slight   | 2               | 1                 | Bus and car                |
| 11            | Saturday, 3 August | 10:30       | Slight   | 2               | 1                 | Lorry and motorbike        |
| 12            | Monday, 26 August  | 18:55       | Slight   | 2               | 1                 | Car and cyclist            |
| 13            | Sunday, 1 Sept     | 12:34       | Serious  | 1               | 1                 | Car and pedestrian         |
| 14            | Wednesday, 4 Sept  | 10:50       | Slight   | 2               | 1                 | Car and cyclist            |
| 15            | Tuesday, 15 Oct    | 06:10       | Slight   | 2               | 1                 | Car and motorbike          |
| 16            | Friday, 8 Nov      | 14:55       | Slight   | 1               | 2                 | Car and pedestrian (child) |
| 17            |                    |             |          |                 |                   |                            |
| 18            |                    |             |          |                 |                   |                            |
| 19            |                    |             |          |                 |                   |                            |
| 20            |                    |             |          |                 |                   |                            |
| 21            |                    |             |          |                 |                   |                            |
|               |                    |             |          |                 |                   |                            |
|               |                    |             |          |                 |                   |                            |