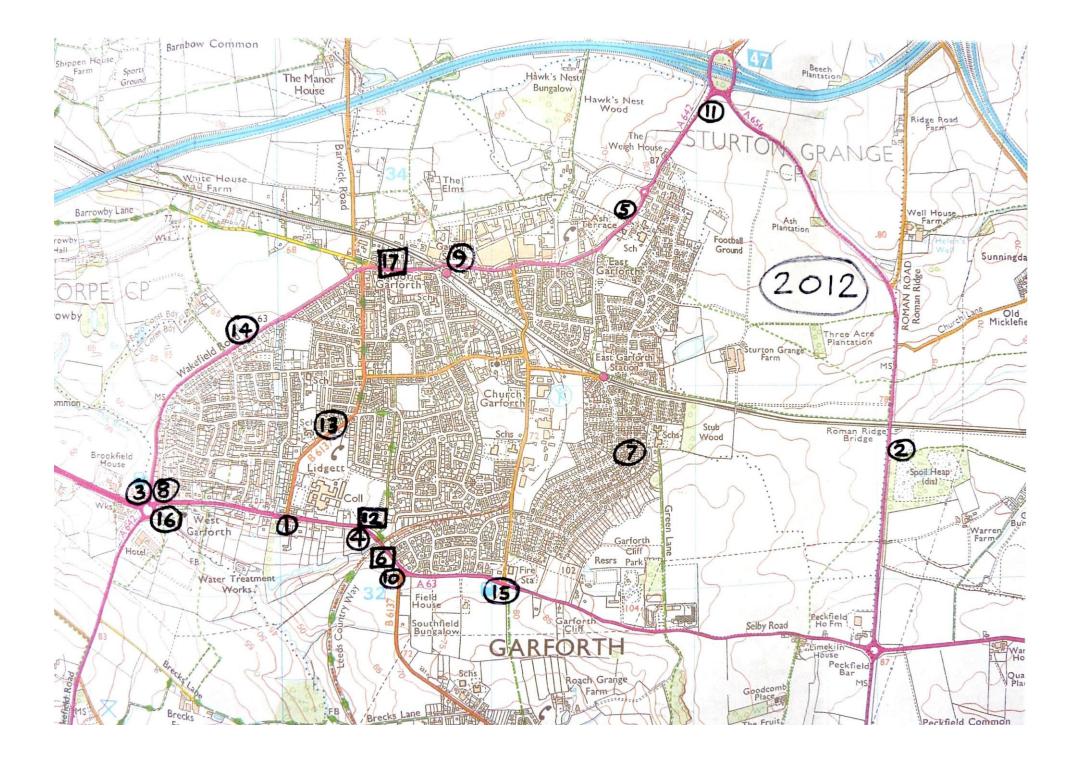

## **Traffic accidents in Garforth in 2012**

within A642, A63 and A656

(not including those on M1)

| Number on map | Date               | Time of day | Severity | No. of vehicles | No. of casualties | Notes                         |
|---------------|--------------------|-------------|----------|-----------------|-------------------|-------------------------------|
| 1             | Monday, 30 Jan     | 16:48       | Slight   | 2               | 2                 | 2 cars                        |
| 2             | Friday, 10 Feb     | 02:20       | Slight   | 1               | 1                 | Police car                    |
| 3             | Tuesday, 14 Feb    | 19:45       | Slight   | 2               | 1                 | Cyclist                       |
| 4             | Monday, 26 March   | 08:10       | Slight   | 2               | 1                 | Scooter                       |
| 5             | Tuesday, 28 March  | 08:05       | Slight   | 2               | 1                 | Van and lorry                 |
| 6             | Saturday, 12 May   | 13:15       | Serious  | 2               | 1                 | Car / motor bike              |
| 7             | Wednesday, 16 May  | 16:45       | Slight   | 2               | 1                 | Car / ice cream van           |
| 8             | Tuesday, 29 May    | 14:35       | Slight   | 2               | 1                 | Cyclist                       |
| 9             | Monday, 28 May     | 10:54       | Slight   | 1               | 1                 | Bus passenger in bus          |
| 10            | Thursday, 19 April | 13:30       | Slight   | 2               | 1                 | 2 cars                        |
| 11            | Friday, 20 July    | 11:45       | Slight   | 1               | 2                 | Car left road                 |
| 12            | Wednesday, 22 Aug  | 19:45       | Serious  | 1               | 1                 | Motorbike                     |
| 13            | Friday, 31 Aug     | 10:25       | Slight   | 2               | 2                 | 2 cars                        |
| 14            | Friday, 21 Sept    | 19:15       | Slight   | 4               | 4                 | 4 cars                        |
| 15            | Friday, 30 Nov     | 22:33       | Slight   | 2               | 2                 | 2 cars                        |
| 16            | Thursday, 20 Dec   | 18:00       | Slight   | 2               | 1                 | 2 cars                        |
| 17            | Sunday, 30 Dec     | 12:50       | Serious  | 1               | 1                 | Pedestrian in wheelchair /car |
| 18            |                    |             |          |                 |                   |                               |
| 19            |                    |             |          |                 |                   |                               |
| 20            |                    |             |          |                 |                   |                               |
| 21            |                    |             |          |                 |                   |                               |
|               |                    |             |          |                 |                   |                               |
|               |                    |             |          |                 |                   |                               |