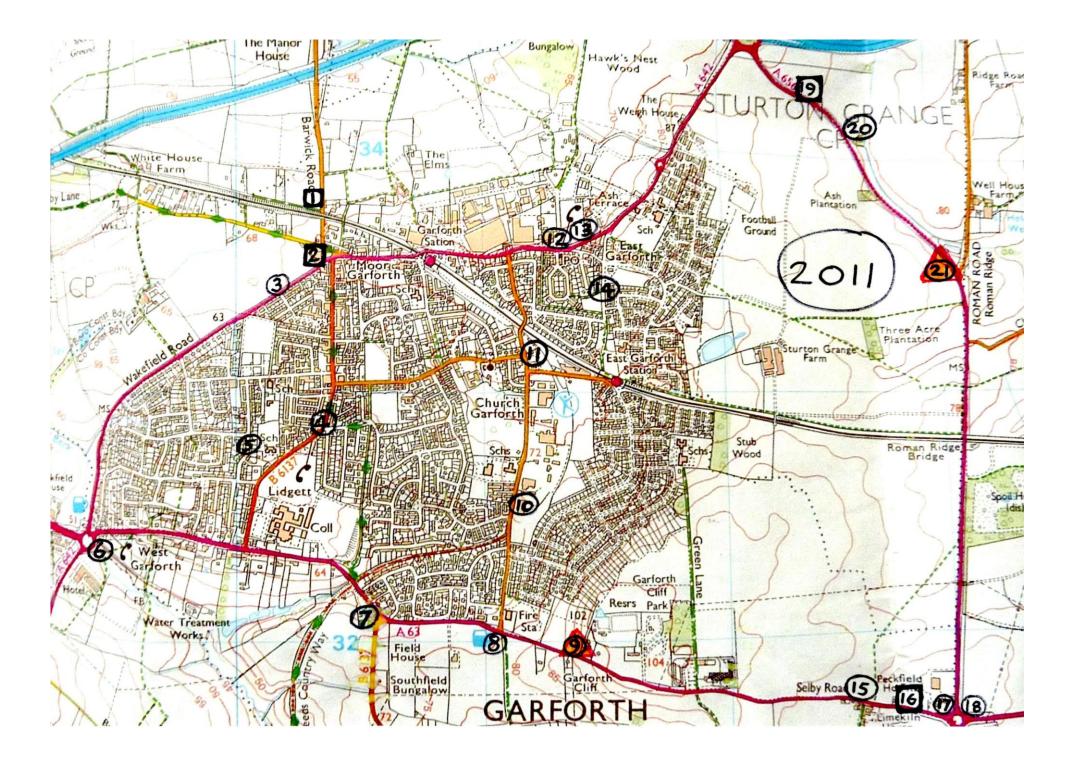

## **Traffic accidents in Garforth in 2011**

within A642, A63 and A656

(not including those on M1)

| Number on map | Date                             | Time of day | Severity | No. of vehicles | No. of casualties | Notes                         |
|---------------|----------------------------------|-------------|----------|-----------------|-------------------|-------------------------------|
| 1             | Sun,17 <sup>th</sup> April       | 0248        | Serious  | 1               | 2                 | Car + driver/passenger        |
| 2             | Wed, 20 <sup>th</sup> July       | 0925        | Serious  | 2               | 1                 | Car + motorbike               |
| 3             | Tues, 4 <sup>th</sup> January    | 1725        | Slight   | 2               | 2                 | 2 cars                        |
| 4             | Fri, 14 <sup>th</sup> January    | 1450        | Slight   | 1               | 1                 | Car + 1 pedestrian            |
| 5             | Sat, 17 <sup>th</sup> December   | 1706        | Slight   | 1               | 1                 | Motorbike + rider             |
| 6             | Tues, 27 <sup>th</sup> December  | 1439        | Slight   | 2               | 1                 | Car + motorbike/ rider        |
| 7             | Thurs, 8 <sup>th</sup> September | 1450        | Slight   | 2               | 1                 | 2 cars + driver               |
| 8             | Mon, 11 <sup>th</sup> July       | 0720        | Slight   | 2               | 1                 | Car + cyclist                 |
| 9             | Fri, 18 <sup>th</sup> November   | 1342        | FATAL    | 2               | 3                 | 2 vans + motorbike rider      |
| 10            | Tues, 14 <sup>th</sup> June      | 1727        | Slight   | 2               | 3                 | 2 cars + driver/ passenger    |
| 11            | Fri, 8 <sup>th</sup> July        | 1730        | Slight   | 2               | 1                 | 2 cars + driver               |
| 12            | Sat, 26 <sup>th</sup> November   | 1300        | Slight   | 2               | 1                 | Car + driver                  |
| 13            | Wed, 5 <sup>th</sup> January     | 0555        | Slight   | 2               | 1                 | Van + cyclist                 |
| 14            | Tues, 26 <sup>th</sup> April     | 1910        | Slight   | 1               | 1                 | Car + pedestrian              |
| 15            | Wed, 3 <sup>rd</sup> August      | 0620        | Slight   | 2               | 1                 | Lorry + car/driver            |
| 16            | Sun, 16 <sup>th</sup> October    | 0953        | Serious  | 2               | 1                 | Car + motorcycle/rider        |
| 17            | Fri, 6 <sup>th</sup> May         | 1815        | Slight   | 2               | 1                 | Car + cyclist                 |
| 18            | Wed, 13 <sup>th</sup> July       | 2030        | Slight   | 2               | 1                 | 2 motorbikes + rider          |
| 19            | Tues, 5 <sup>th</sup> July       | 1832        | Serious  | 2               | 3                 | Car, van. Drivers + passenger |
| 20            | Tues, 20 <sup>th</sup> December  | 1615        | Slight   | 2               | 1                 | Tractor. Car + driver         |
| 21            | Tues, 5 <sup>th</sup> April      | 2044        | FATAL    | 2               | 4                 | 2 cars. Two passengers        |
|               |                                  |             |          |                 |                   |                               |
|               |                                  |             |          |                 |                   |                               |