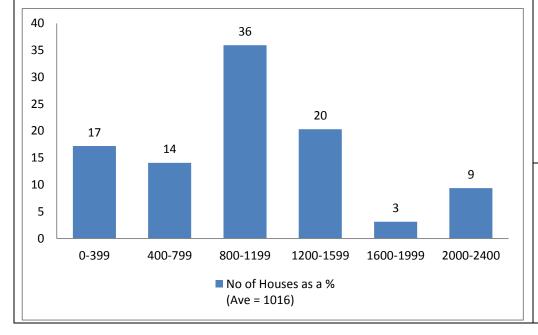

show areas where more than 50 percent voted for that type of development

Hatched areas didn't receive a 50% approval for any one type of development. The colours reflect the most popular choices

Predominantly green space, though 1 area was identified as industrial

### Map 3

Shows the top 5 sites for recreational development in green. Site 9 was the only site supported by over 50 percent of the population

### Map 2

Shows the top five sites for housing development ib blue. NB none of the areas received the support of 50 percent of the voter population

### Map 4

Shows the top 5 sites for industrial development in brown. Site 5 was the only site supported by over 50 percent of the population

# **Other Survey Results**

# How many of the 2800 homes do you think Garforth should take?



## **Greenspace in Garforth**



#### **Parish Council**



| Percentages  |       |        |        |        |        |        |        |        |        |      |      |      |      |      |      |      |
|--------------|-------|--------|--------|--------|--------|--------|--------|--------|--------|------|------|------|------|------|------|------|
|              |       |        |        |        |        |        |        |        |        |      |      |      |      |      |      |      |
|              | Area  | Area 2 | Area 3 | Area 4 | Area 5 | Area 6 | Area 7 | Area 8 | Area 9 | Area |
|              | 1     |        |        |        |        |        |        |        |        | 10   | 11   | 12   | 13   | 14   | 15   | 16   |
| Greenbelt    | 69.1  | 50.7   | 59.7   | 33.3