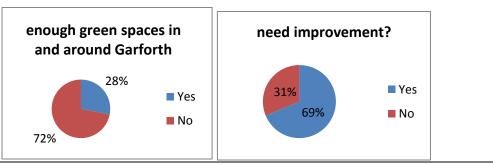

rcent voted for that type of development

Hatched areas didn't receive a 50% approval for any one type of development. The colours reflect the most popular choices

Predominantly green space, though 1 area was identified as industrial

### Map 3

Shows the top 5 sites for recreational development in green. Site 9 was the only site supported by over 50 percent of the population

### Map 2

Shows the top five sites for housing development ib blue. NB none of the areas received the support of 50 percent of the voter population

### Map 4

Shows the top 5 sites for industrial development in brown. Site 5 was the only site supported by over 50 percent of the population

# **Other Survey Results**

# How many of the 2800 homes do you think Garforth should take?



## **Greenspace in Garforth**



#### **Parish Council**



| Percentages  |       |        |        |        |        |        |        |        |        |      |      |      |      |      |      |      |
|--------------|-------|--------|--------|--------|--------|--------|--------|--------|--------|------|------|------|------|------|------|------|
|              |       |        |        |        |        |        |        |        |        |      |      |      |      |      |      |      |
|              | Area  | Area 2 | Area 3 | Area 4 | Area 5 | Area 6 | Area 7 | Area 8 | Area 9 | Area |
|              | 1     |        |        |        |        |        |        |        |        | 10   | 11   | 12   | 13   | 14   | 15   | 16   |
| Greenbelt    | 69.1  | 50.7   | 59.7   | 33.3   | 20.5   | 42.1   | 40.0   | 43.7