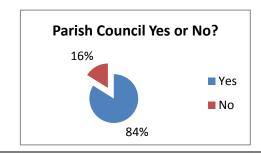

#### **Parish Council**

| Percentages  |       |        |        |        |        |        |        |        |        |      |      |      |      |      |      |      |
|--------------|-------|--------|--------|--------|--------|--------|--------|--------|--------|------|------|------|------|------|------|------|
|              |       |        |        |        |        |        |        |        |        |      |      |      |      |      |      |      |
|              | Area  | Area 2 | Area 3 | Area 4 | Area 5 | Area 6 | Area 7 | Area 8 | Area 9 | Area |
|              | 1     |        |        |        |        |        |        |        |        | 10   | 11   | 12   | 13   | 14   | 15   | 16   |
| Greenbelt    | 69.1  | 50.7   | 59.7   | 33.3   | 20.5   | 42.1   | 40.0   | 43.7   | 0.0    | 57.1 | 63.4 | 65.7 | 40.3 | 64.3 | 50.0 | 0.0  |
| Recreation   | 13.2  | 30.1   | 4.5    | 13.9   | 9.6    | 13.2   | 13.3   | 26.8   | 60.3   | 17.1 | 14.1 | 10.0 | 4.5  | 8.6  | 30.6 | 40.0 |
| Industry     | 2.9   | 1.4    | 22.4   | 45.8   | 64.4   | 13.2   | 4.0    | 1.4    | 16.4   | 2.9  | 5.6  | 10.0 | 43.3 | 4.3  | 0.0  | 32.9 |
| Housing      | 14.7  | 17.8   | 13.4   | 6.9    | 5.5    | 31.6   | 42.7   | 28.2   | 23.3   | 22.9 | 16.9 | 14.3 | 11.9 | 22.9 | 19.4 | 27.1 |
|              |       |        |        |        |        |        |        |        |        |      |      |      |      |      |      |      |
| Greater than | า 50% |        |        |        |        |        |        |        |        |      |      |      |      |      |      |      |
| Green        | 82.4  | 80.8   | 64.2   | 47.2   | 30.1   | 55.3   | 53.3   | 70.4   | 60.3   | 74.3 | 77.5 | 75.7 | 44.8 | 72.9 | 80.6 | 40.0 |
| Brown        | 2.9   | 1.4    | 22.4   | 45.8   | 64.4   | 13.2   | 4.0    | 1.4    | 16.4   | 2.9  | 5.6  | 10.0 | 43.3 | 4.3  | 0.0  | 32.9 |
| Blue         | 14.7  | 17.8   | 13.4   | 6.9    | 5.5    | 31.6   | 42.7   | 28.2   | 23.3   | 22.9 | 16.9 | 14.3 | 11.9 | 22.9 | 19.4 | 27.1 |