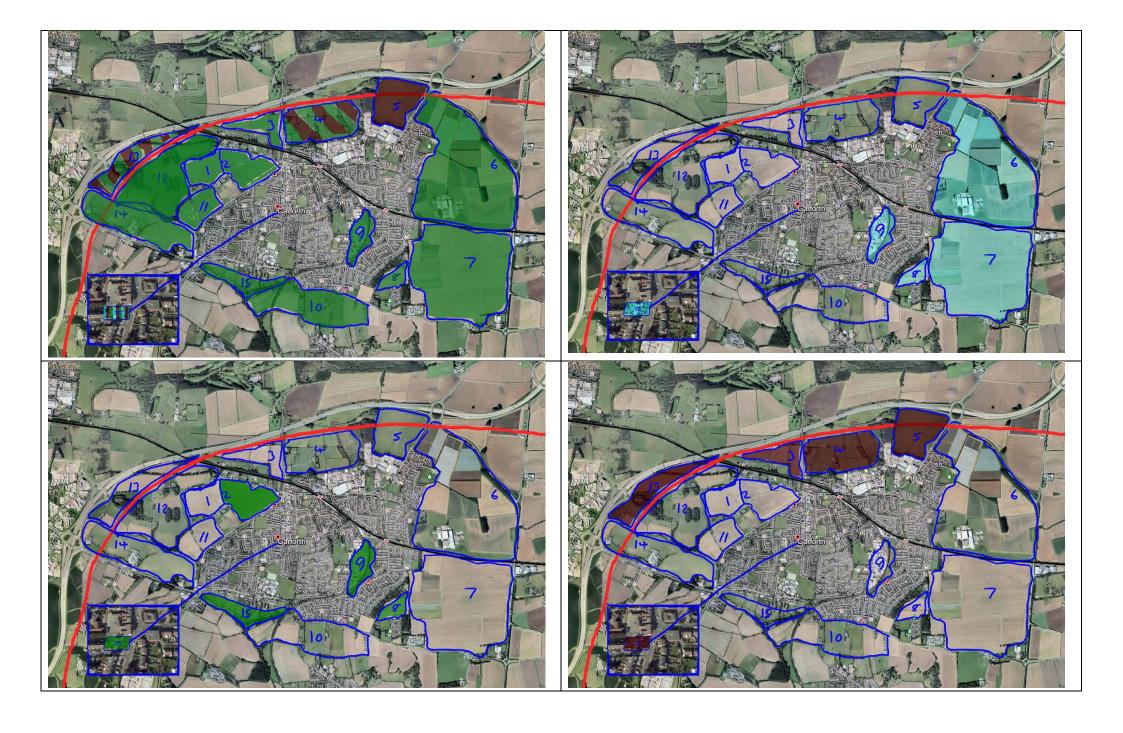

| Map 1                                      |
|--------------------------------------------|
| Key                                        |
| Green is greenbelt and recreation space    |
| Brown is industry and commerce incl retail |
| Blue is housing of all types               |

Solid Colours show areas where more than 50 percent voted for that type of development

Hatched areas didn't receive a 50% approval for any one type of development. The colours reflect the most popular choices

Predominantly green space, though 1 area was identified as industrial

### Map 3

Shows the top 5 sites for recreational development in green. Site 9 was the only site supported by over 50 percent of the population

### Map 2

Shows the top five sites for housing development ib blue. NB none of the areas received the support of 50 percent of the voter population

### Map 4

Shows the top 5 sites for industrial development in brown. Site 5 was the only site supported by over 50 percent of the population