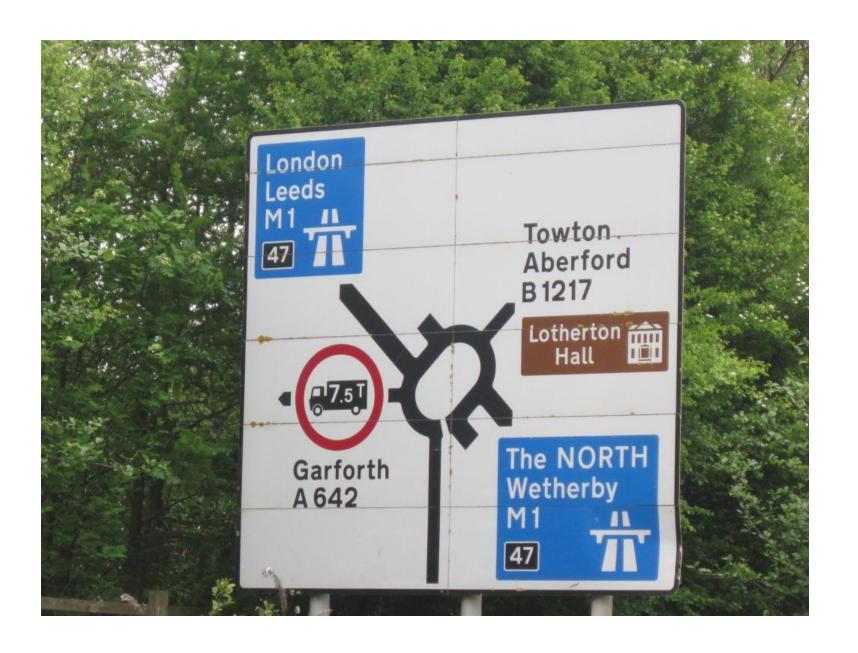

## Major Roads Around Garforth Part 3

A656 Peckfield Roundabout to M1 Junction 47

Currently derestricted.

Dual Carriageway with 50mph limit is suggested.

(Photos taken on a Sunday morning when roads unusually quiet!)