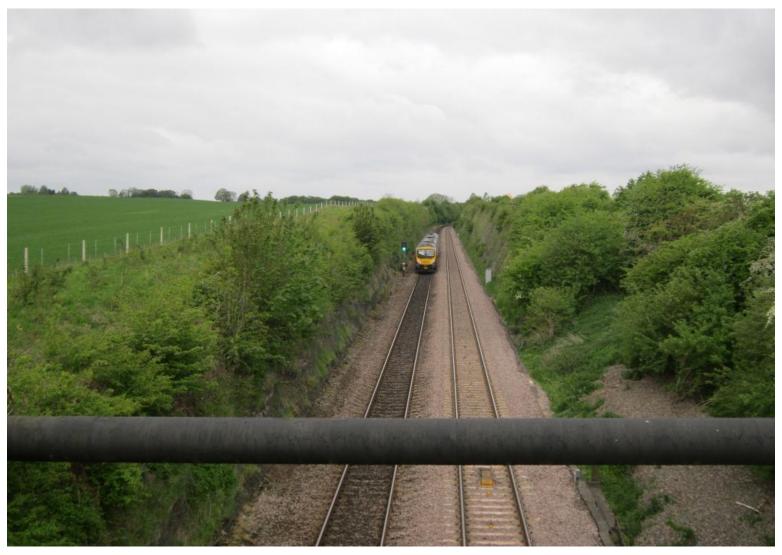

Junction with Peckfield Business Park

Junction with Peckfield Business Park

Railway Bridge over Leeds to York/Hull lines

Railway Bridge over Leeds to York/Hull lines – looking east

Railway Bridge over Leeds to York/Hull lines – looking west towards Garforth