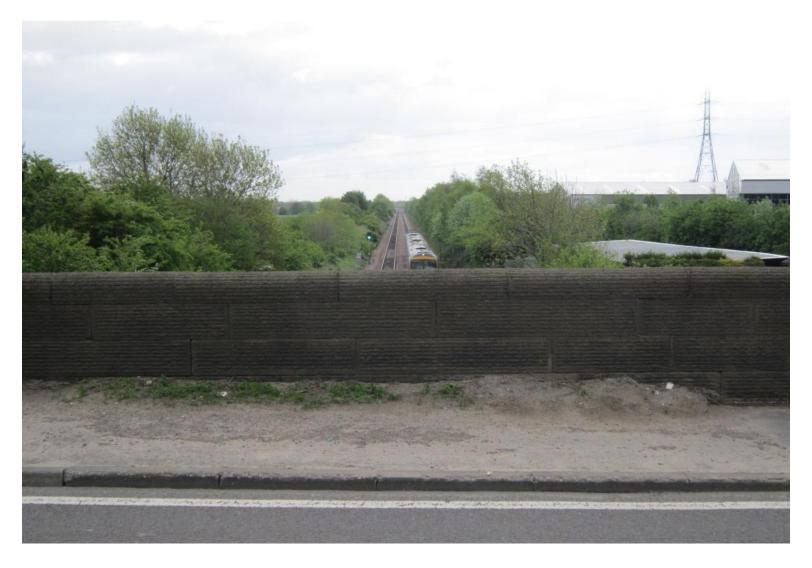

Junction with Peckfield Business Park

Junction with Peckfield Business Park

Railway Bridge over Leeds to York/Hull lines

Railway Bridge over Leeds to York/Hull lines – looking east

Railway Bridge over Leeds to York/Hull lines – looking west towards Garforth