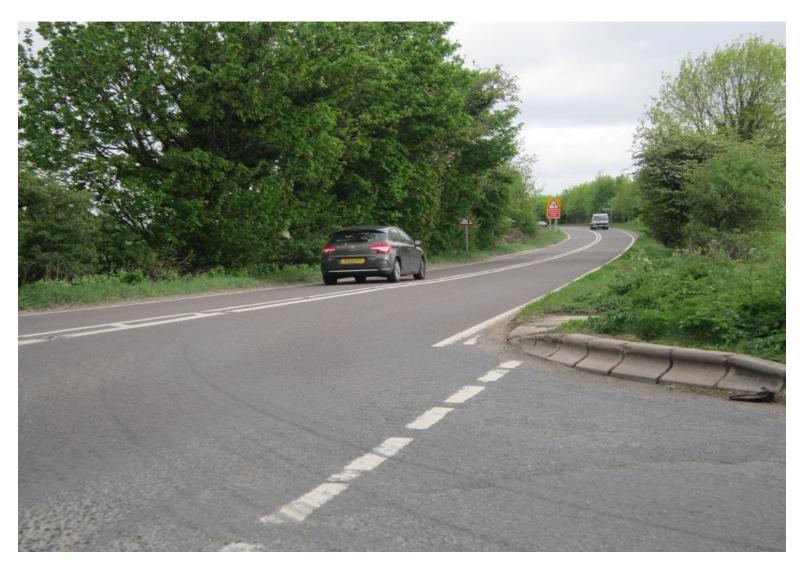

Currently derestricted.

Dual Carriageway with 50mph limit is suggested.

(Photos taken on a Sunday morning when roads unusually quiet!)















Junction with Peckfield Landfill site



Junction with Peckfield Landfill site



Junction with Warren Farm Road



Junction with Warren Farm Road



Possible Site for new housing/community



Possible Site for new housing/community







Junction with Peckfield Business Park



Junction with Peckfield Business Park



Railway Bridge over Leeds to York/Hull lines



Railway Bridge over Leeds to York/Hull lines – looking east



Railway Bridge over Leeds to York/Hull lines – looking west towards Garforth





Junction with Sturton Grange



Junction with Sturton Grange











Bus has just turned right out of Church Lane, Micklefield



Junction with Church Lane, Micklefield



Junction with Church Lane, Micklefield









Junction with Roman Road



Junction with Roman Road