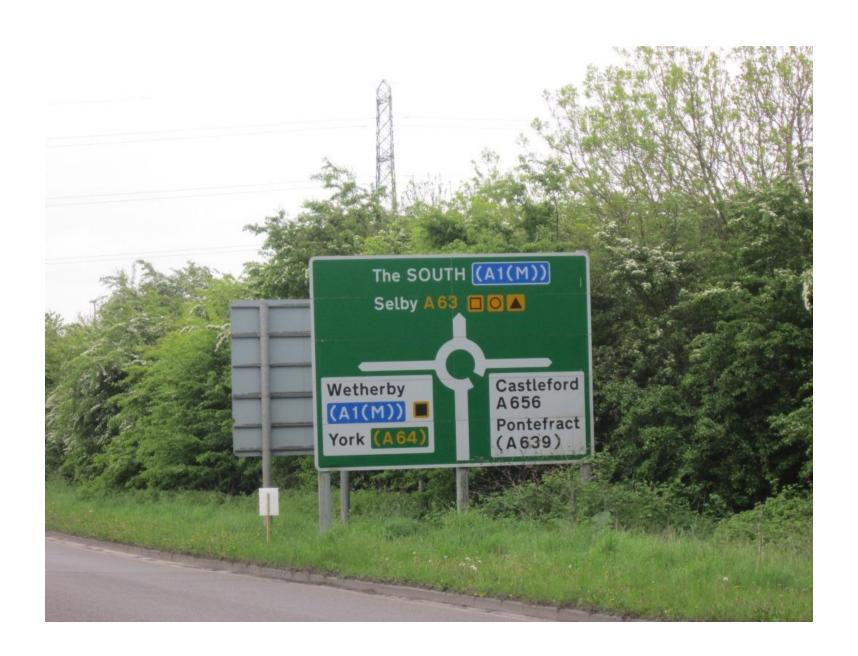

## Major Roads Around Garforth Part 2

A63 Selby Road from Holiday Inn roundabout to A656 Peckfield Roundabout.

30mph to Kippax Junction (Charlie Sweeps) then 40mph to top of Garforth Cliff. Derestricted to A656.