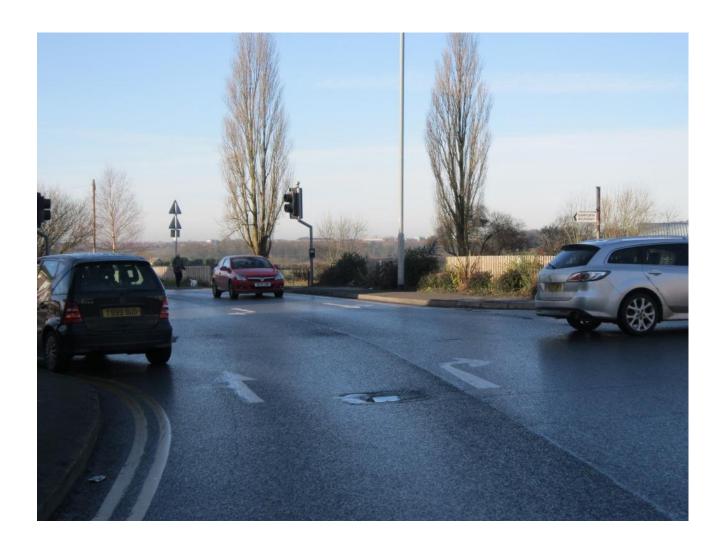

Main Street Traffic lights looking towards Wakefield Road. (road markings have been improved but no change in road width)

Junction with Cyprus Terrace

Junction with Cyprus Terrace (Parked cars can often make turning right dangerous)