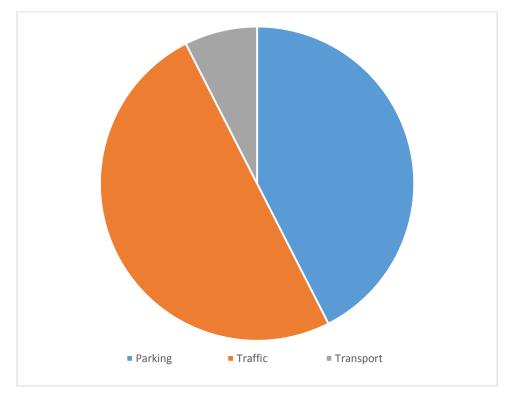

Analysis of Garforth Forum returns inviting people to express their views and concerns.

105 forms were returned and of those, 73 forms had views and comments. 35 forms mentioned traffic and transport.

Traffic:

- 12 commented on general traffic congestion
- 7 commented on Main Street traffic
- 1 commented on traffic around schools

Parking:

- 11 reported problems with parking on Main Street
- 2 commented on parking on pavements
- 2 commented on parking Church Lane and Lidgett Lane
- 2 commented on parking at the station

Transport:

- 1 wanted better public transport
- 1 wanted more local train stations
- 1 wanted a better bus service